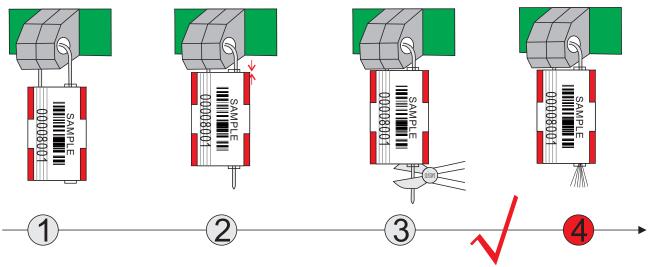

### The correct user guide

- Ready to seal it.
- ② Pull tight the wire very near to the lock chamber.
- 3 Cut the wire.
- Because it is NPC wire, after cutting the wire, The wire scatter by itself.

www.ourseal.com
Security Create Value