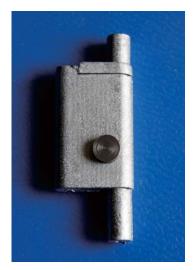

#### MODEL NUMBER: OS6218

### Printing

[]Laser engraving []Company Logo/Name;Sequential number []The readable bar code is available []The number in printed on the grooves.

The seal body can be any colors. we always print on the white tag by laser engraving.