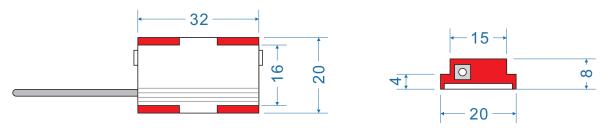

### Lock structure

The lock housing is made with zinc. The lock mechanism is wheel. The wire tube:2.0mm The wire diameter:1.8mm Impossible to put the pin into the tube to push the wheel The wire can not be twistd