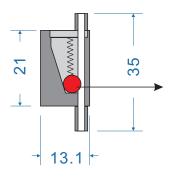

### **Compare the structure**

This is defective structure in the market

The lock mechanism is a Ball.
The defect is :
1)the tensile strength is less than 150kgs.
The wire is not broken.
2)the wire can be twisted right and left. and then take the wire out.
3)the wire is hard to go through the hole.

#### The PATENT structure by OURSEAL

#### The lock mechanism is a **Disco** The advantage is : 1)the tensile strength is more than 180kgs 2)the wire can go through well. 3)the wire can NOT be twisted. 4)The wire can NOT be took out.

www.ourseal.com Security Create Value