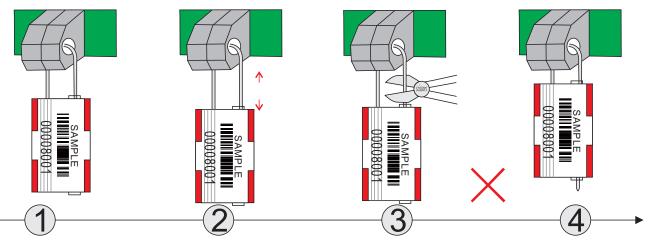

### MODEL NUMBER: OS6218

The wire is NOT NPC wire or wrong sealing. There is re-seal risk .

- 1 Ready to seal it.
- ② NOT pull tight the wire very near to the lock chamber.
- 3 Cut the wire.
- 4 Re-seal it.