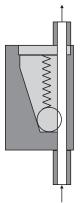

### **Compare the structure**

This is defective structure in the market

The lock mechanism is a Ball.
The defect is :
1)the tensile strength is less than 150kgs.
The wire is not broken.
2)the wire can be twisted right and left. and then take the wire out.
3)the wire is hard to go through the hole.

#### The lock mechanism is a **Disco** The advantage is : 1)the tensile strength is more than 180kgs 2)the wire can go through well. 3)the wire can NOT be twisted. 4)The wire can NOT be took out.

www.ourseal.com Security Create Value