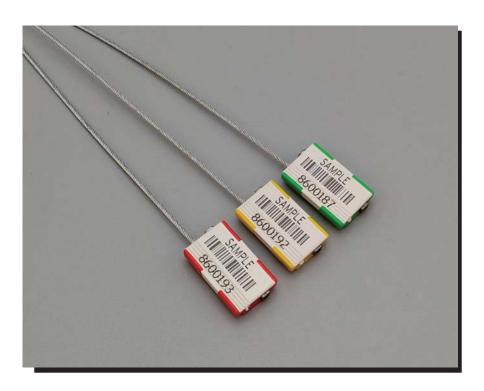

SAMPLE

8600193

The wire can scatter by self (NPC wire) The lock body can be any dark color. The number is printed on the grooves The tube is just for 1.8mm wire

www.ourseal.com Security Create Value