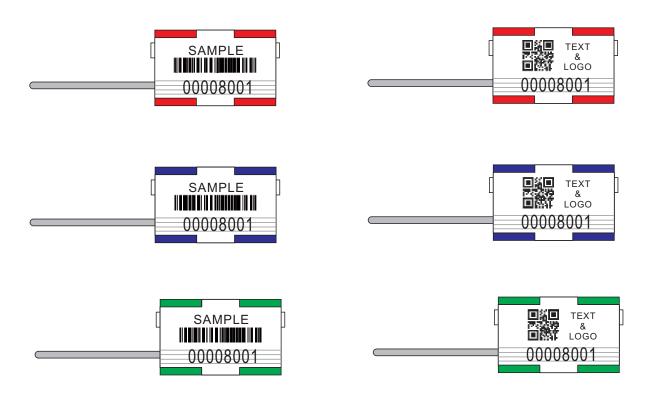

### Printing

[]Laser engraving []Company Logo/Name;Sequential number []The readable bar code is available []The number in printed on the grooves.

The seal body can be any colors. we always print on the white tag by laser engraving.