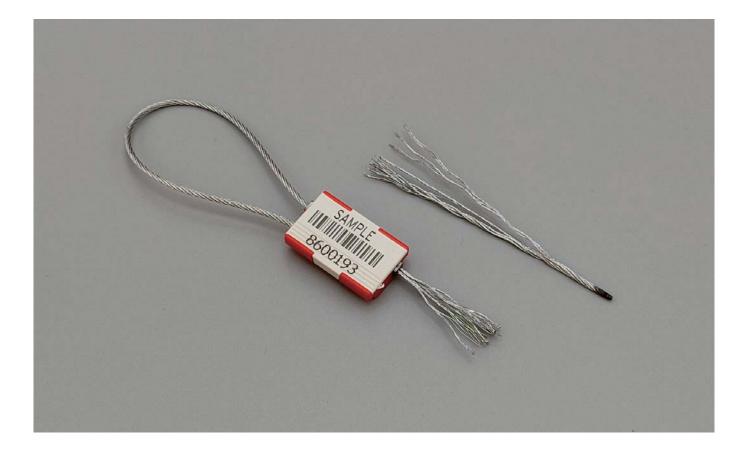

ourseals@gmail.com sales@ourseal.com

3/7

**MODEL NUMBER: OS6218** 

The galvanized wire is NPC structure. The wire can scatter by self after cutting.

www.ourseal.com Security Create Value

SAMPLE

8600193

The wire can scatter by self (NPC wire) The lock body can be any dark color. The number is printed on the grooves The tube is just for 1.8mm wire

www.ourseal.com Security Create Value