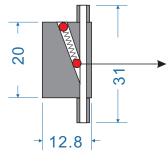

### Lock structure

The lock housing is made with zinc. The lock mechanism is wheel. The wire tube:2.0mm The wire diameter:1.8mm Impossible to put the pin into the tube to push the wheel The wire can not be twistd

SAMPLE

8600193

The wire can scatter by self (NPC wire) The lock body can be any dark color. The number is printed on the grooves The tube is just for 1.8mm wire

www.ourseal.com Security Create Value